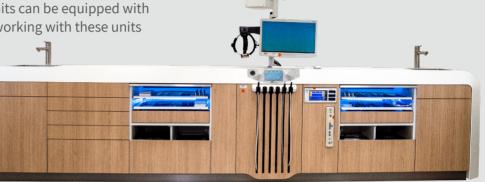

### ProminENT Microscopy

The ProminENT Microscopy units are specially designed for treatments in mainly otologic settings, where patients are examined while lying down.

To facilitate the examinations, the microscopy units are equipped with 2 instrument parts; 1 on each side of the extended therapy section. These units can be equipped with many more options, which makes working with these units even more pleasant.