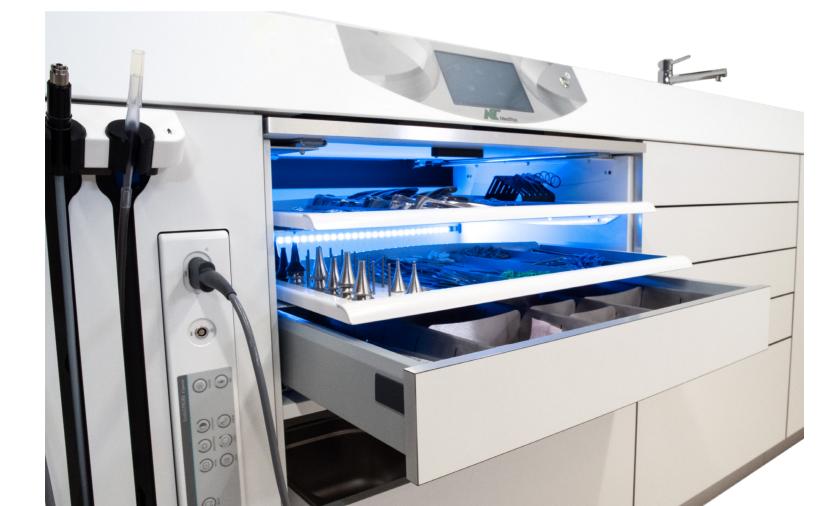

# Instrument drawers within reach

The seamless surface is easy to clean and is durable. The instrument drawers are easily accessible during a examination.

#### **Standard integrated functions**

- Instrument trays and 5 instrument holders
- Large storage-drawer
- Drawer for hygienic storage of used instruments and waste

#### **Optional integrated functions**

- Suction system (variants available)
- Automatic cleaning system
- Compressed air system (variants available)
- LED light source (variant available)
- Ear syringe
- Mirror heater (pre-heater and/or hot air)
- Scope holders (heated or non heated)
- Lateral spittoon system