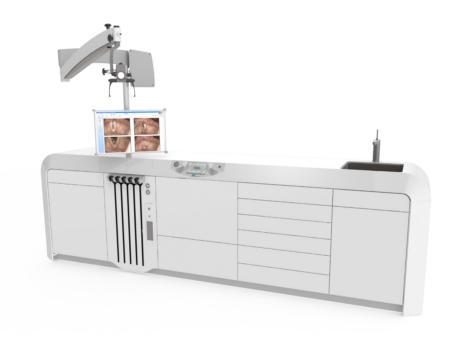

**ENT** treatment unit

Ergonomic, innovative and modular design with extremely high working comfort

— MediTop BV | Vlasakker 22 | 3417 XT Montfoort | The Netherlands | www.meditop.com | sales@meditop.com | +31 348 566 100 -

# MediTop I ProminENT

The ProminENT distinguishes itself through the combination of a hygienic and modular design and high working comfort. The ProminENT is designed in such a way that all the equipment is within reach. This makes the ProminENT the ultimate ENT treatment unit for every ENT doctor.

#### Accessible

The flat surface of the ENT treatment unit offers a lot of work space and provides the unit with a clinical look.

# Instrument drawers within reach

The seamless surface is easy to clean and is durable. The instrument drawers are easily accessible during a examination.