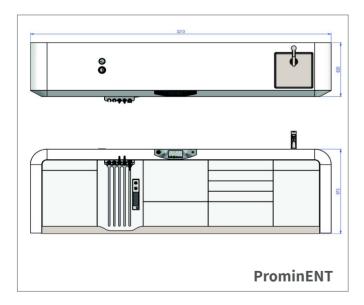

### Standard dimensions

**Contact us** sales@meditop.com

We would like to meet you and your company and see how we can help you optimize your work environment.

### Technical specifications

Voltage 230V Maximum power 2300VA

**Dimensions (L x D x H)** 3213 x 620x 973 mm (incl. sanitary part)

— MediTop BV | Vlasakker 22 | 3417 XT Montfoort | The Netherlands | www.meditop.com | sales@meditop.com | +31 348 566 100 -