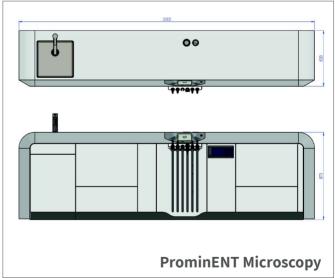

### ProminENT Microscopy

The ProminENT Microscopy units are specially designed for treatments in mainly otologic settings, where patients are examined while lying down.

To facilitate the examinations, the microscopy units are equipped with 2 instrument parts; 1 on each side of the extended therapy section. These units can be equipped with many more options, which makes working with these units even more pleasant.