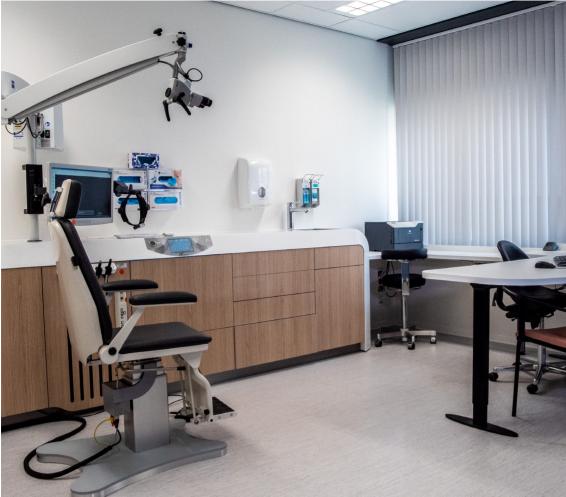

### ProminENT Microscopy

The ProminENT Microscopy units are specially designed for treatments in mainly otologic settings, where patients are examined while lying down.

To facilitate the examinations, the microscopy units are equipped with 2 instrument parts; 1 on each side of the extended therapy section. These units can be equipped with many more options, which makes working with these units even more pleasant.