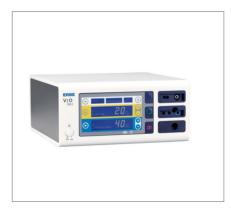

### Optional accessories

**AQUATOP XS | EAR SYRINGE** 

**MEDITOP LED HEADLIGHT** 

**MEDITOP COMFORT CHAIR** 

**VIDEO & IMAGING SOFTWARE** 

**ZEISS** | MICROSCOPES

**ERBE VIO50** | ELECTROSURGICAL UNITS