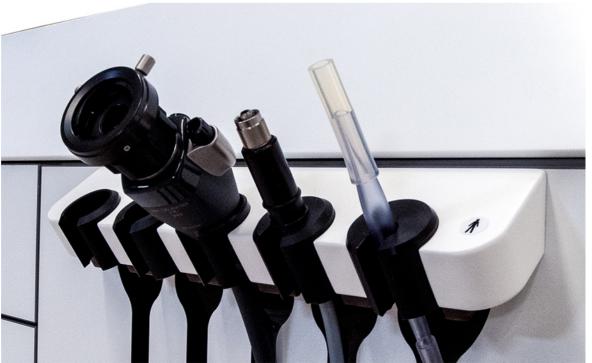

#### **Standard integrated functions**

- Instrument trays and 5 instrument holders
- Large storage-drawer
- Drawer for hygienic storage of used instruments and waste

#### **Optional integrated functions**

- Suction system (variants available)
- Automatic cleaning system
- Compressed air system (variants available)
- LED light source (variant available)
- Ear syringe
- Mirror heater (pre-heater and/or hot air)
- Scope holders (heated or non heated)
- Lateral spittoon system

- Video-endoscop
- Video-stroboscopy
- Microscope with integrated camera
- HF-surgery / coagulation device
- Tympanometer
- Rhino manometer
- Echo / sinus A-scan module
- Image & Video Managing System (IVM)
- Hygiene tracker
- Integration of sanitary modules, extra cupboards, custom-made desktops in the same material and colour as your treatment unit.
- Chair control